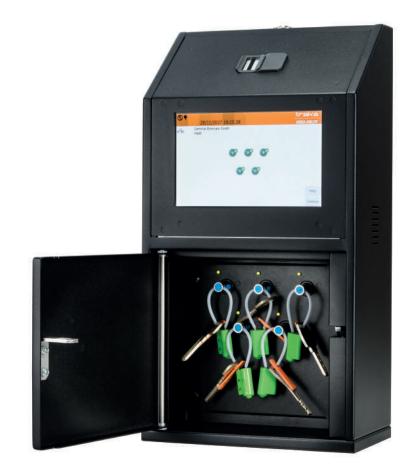

## **Specifications**

Experience a safer and more open world

The V-Touch key management system by Traka brings all the traditional benefits of our core Touch systems in a neat compact design.

The V-Touch has been designed to manage critical keys at multiple locations where space is at a premium and only a few keys need to be managed at each location. This could include ships and remote locations requiring maintenance.

The system can accommodate up to 5 sets of keys and has a range of other features. There is a minimum order quantity for this product.

## **Features**

- 7" Touch Display
- Powered by Traka designed electronics
- Built-in power supply
- Optional battery back-up
- Solid locking door
- Available as a networked solution with TrakaWEB software
- Reader or biometric access options available
- Power consumption: 25W
- Dimensions: 225mm x 420mm
- Operating temp: Indoor use only (-5°C to +40°C)