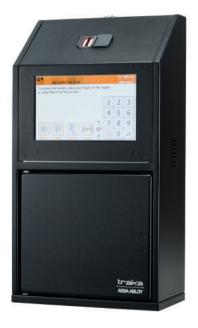

## **Specifications**

Experience a safer and more open world

The V-Touch key management system by Traka brings all the traditional benefits of our core Touch systems in a neat compact design.

The V-Touch has been designed to manage critical keys at multiple locations where space is at a premium and only a few keys need to be managed at each location. This could include ships and remote locations requiring maintenance.

## **Features**

- 7" Touch Display
- Powered by Traka designed electronics
- Built-in power supply
- Optional battery back-up
- Solid locking door
- Available as a networked solution with TrakaWEB software
- Reader or biometric access options available
- Power consumption: 25W
- Dimensions: 225mm x 420mm
- Operating temp: Indoor use only (-5°C to +40°C)